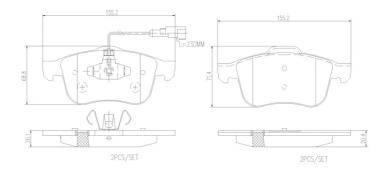

## **Technical specifications**

| EAN code<br><b>8020584121368</b>  | Axle<br>Front                    | Thickness<br><b>20</b> mm                                           |
|-----------------------------------|----------------------------------|---------------------------------------------------------------------|
| Width<br>155 mm                   | Height 69 mm                     | Braking system<br><b>Teves</b>                                      |
| Wear indicator<br><b>Electric</b> | WVA number<br><b>24340,25239</b> | Accessories With accessories With anti-squeal shim With piston clip |