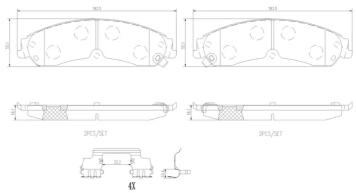

## **Technical specifications**

| EAN code       | Axle         | Thickness          |
|----------------|--------------|--------------------|
| 8020584116920  | Front        | <b>17</b> mm       |
|                |              |                    |
| Width          | Height       | Braking system     |
| <b>184</b> mm  | <b>55</b> mm | Bosch              |
|                |              |                    |
|                |              | Accessories        |
|                |              | With accessories   |
| Wear indicator | WVA number   | With anti-squeal   |
| Acoustic       | 25605,25606  | shim               |
|                |              | With brake caliper |
|                |              | bolts              |