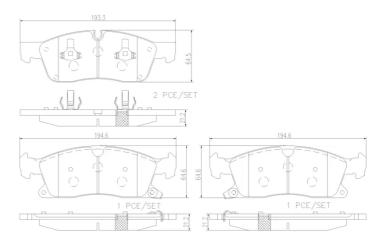

## **Technical specifications**

| EAN code<br><b>8020584081723</b> | Axle<br>Front          | Thickness <b>21</b> mm         |
|----------------------------------|------------------------|--------------------------------|
| Width<br><b>193</b> mm           | Height<br><b>65</b> mm | Braking system<br><b>Teves</b> |
|                                  |                        | Accessories                    |

Wear indicator Acoustic WVA number 25190,25191,25192