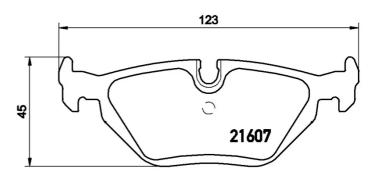

## **Technical specifications**

| EAN code<br><b>8020584050132</b>  | Axle<br><b>Rear</b> | Thickness 17 mm                               |
|-----------------------------------|---------------------|-----------------------------------------------|
| Width 123 mm                      | Height 44 mm        | Braking system<br><b>Teves</b>                |
| Wear indicator  Prepared for wear | WVA number          | Accessories With accessories With anti-squeal |

20181,21607

shim

With piston clip