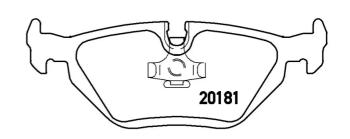

## **Technical specifications**

| EAN code<br><b>8020584050132</b>  | Axle<br><b>Rear</b> | Thickness 17 mm                               |
|-----------------------------------|---------------------|-----------------------------------------------|
| Width 123 mm                      | Height 44 mm        | Braking system<br><b>Teves</b>                |
| Wear indicator  Prepared for wear | WVA number          | Accessories With accessories With anti-squeal |

20181,21607

shim

With piston clip