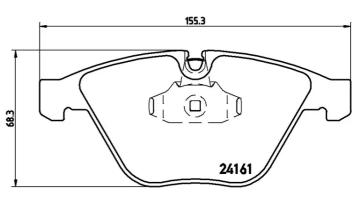

## **Technical specifications**

| EAN code<br><b>8020584059937</b>                 | Thickness<br><b>20</b> mm |                    |
|--------------------------------------------------|---------------------------|--------------------|
| Width<br><b>155</b> mm                           | Height<br><b>68</b> mm    | Bra<br><b>Tev</b>  |
| Wear indicator<br>Prepared for wear<br>indicator | WVA number<br>23347,24161 | Acc<br>Wit<br>shii |