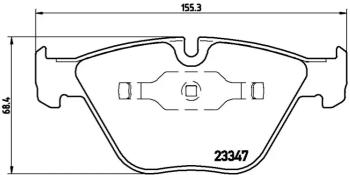

## **Technical specifications**

| EAN code<br><b>8020584059937</b>                 | Thickness<br><b>20</b> mm |                    |
|--------------------------------------------------|---------------------------|--------------------|
| Width<br><b>155</b> mm                           | Height<br><b>68</b> mm    | Bra<br><b>Tev</b>  |
| Wear indicator<br>Prepared for wear<br>indicator | WVA number<br>23347,24161 | Acc<br>Wit<br>shii |