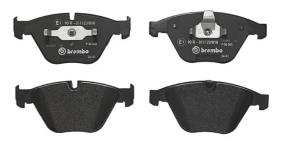

## BRAKE PAD P 06 045

The P 06 045 brake pad is synonymous with reliability

The Brembo brake pad guarantees ultimate safety when braking thanks to the use of more than 100 different compounds, designed according to the type of vehicle and use. Stopping distances reduced to a minimum, maximum driving comfort and silent operation are the most important features of Brembo materials. Brembo brake pads are supplied together with an extensive range of accessories and assembly kits for professionalstandard installation.

## **Technical specifications**

| EAN code<br><b>8020584059937</b>                 | Thickness<br><b>20</b> mm |                    |
|--------------------------------------------------|---------------------------|--------------------|
| Width<br><b>155</b> mm                           | Height<br><b>68</b> mm    | Bra<br><b>Tev</b>  |
| Wear indicator<br>Prepared for wear<br>indicator | WVA number<br>23347,24161 | Acc<br>Wit<br>shii |