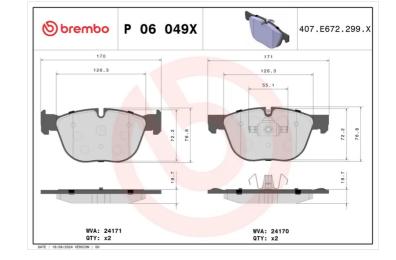

### **Technical specifications**

| EAN code                                         | Axle                      | Thickness                               |
|--------------------------------------------------|---------------------------|-----------------------------------------|
| 8020584121405                                    | Front                     | <b>20</b> mm                            |
| Width                                            | Height                    | Braking system                          |
| <b>171</b> mm                                    | <b>77</b> mm              | <b>Teves</b>                            |
| Wear indicator<br>Prepared for wear<br>indicator | WVA number<br>24170,24171 | Accessories<br>With anti-squeal<br>shim |