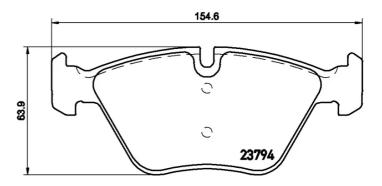

## **Technical specifications**

EAN code Axle **Thickness** 8020584068601 **Front 20** mm Width Height Braking system 155 mm **64** mm **Teves** Accessories Wear indicator With accessories WVA number Prepared for wear With anti-squeal 23793,23794 indicator shim With piston clip