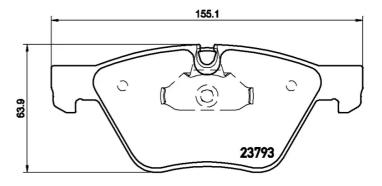

## **Technical specifications**

EAN code Axle **Thickness** 8020584068601 **Front 20** mm Width Height Braking system 155 mm **64** mm **Teves** Accessories Wear indicator With accessories WVA number Prepared for wear With anti-squeal 23793,23794 indicator shim With piston clip