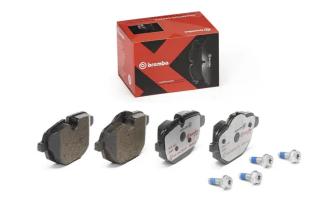

## BRAKE PAD XTRA P 06 064X

## The P 06 064X Xtra brake pad is synonymous with reliability

Brembo Xtra brake pads, developed to enhance the advantages of the Xtra and Max discs, are made using the special BRM X L01 compound which consists of more than 30 different components. Compared with the compound used for original-equivalent pads, the new solution assures a higher friction coefficient, which translates to more precise and stable braking, at both high and low temperatures. All this makes for greater driving comfort and improved pedal modularity, without compromising the product's mileage output.

- ✓ OE-equivalent
- Brembo quality
- ✓ ECE-R90 certificate
- Safety
- Performance
- Sports driving
- With accessories