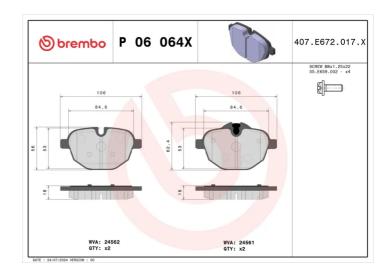

## **Technical specifications**

| reclinical specifications                   |                                  |                                                                             |
|---------------------------------------------|----------------------------------|-----------------------------------------------------------------------------|
| EAN code                                    | Axle                             | Thickness                                                                   |
| 8020584121429                               | Rear                             | <b>18</b> mm                                                                |
| Width                                       | Height                           | Braking system                                                              |
| <b>106</b> mm                               | <b>56</b> mm                     | TRW                                                                         |
|                                             |                                  | Accessories                                                                 |
| Wear indicator  Prepared for wear indicator | WVA number<br><b>24561,24562</b> | With accessories<br>With anti-squeal<br>shim<br>With brake caliper<br>bolts |