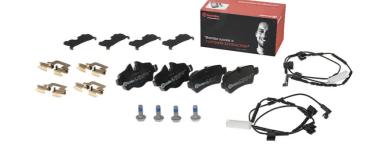

## The P 06 103 brake pad is synonymous with reliability

The Brembo brake pad guarantees ultimate safety when braking thanks to the use of more than 100 different compounds, designed according to the type of vehicle and use. Stopping distances reduced to a minimum, maximum driving comfort and silent operation are the most important features of Brembo materials. Brembo brake pads are supplied together with an extensive range of accessories and assembly kits for professional-standard installation.

- ✓ OE-equivalent
- Brembo quality
- ✓ ECE-R90 certificate
- ✓ Safety
- ✓ Performance
- ✓ Comfort
- With accessories

## **Technical specifications**

| EAN code                          | Axle                             | Thickness                                                                  |
|-----------------------------------|----------------------------------|----------------------------------------------------------------------------|
| <b>8020584087312</b>              | <b>Rear</b>                      | <b>16</b> mm                                                               |
| Width                             | Height                           | Braking system                                                             |
| <b>95</b> mm                      | <b>39</b> mm                     | <b>TRW</b>                                                                 |
| Wear indicator<br><b>Electric</b> | WVA number<br><b>24289,24290</b> | Accessories With accessories With anti-squeal shim With brake calipe bolts |