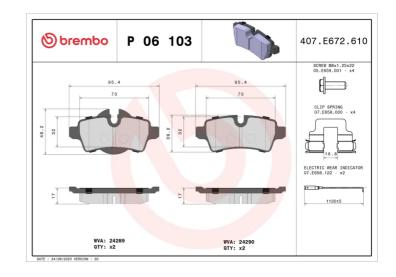

## **Technical specifications**

| EAN code                          | Axle                             | Thickness                                                                  |
|-----------------------------------|----------------------------------|----------------------------------------------------------------------------|
| <b>8020584087312</b>              | <b>Rear</b>                      | <b>16</b> mm                                                               |
| Width                             | Height                           | Braking system                                                             |
| <b>95</b> mm                      | <b>39</b> mm                     | <b>TRW</b>                                                                 |
| Wear indicator<br><b>Electric</b> | WVA number<br><b>24289,24290</b> | Accessories With accessories With anti-squeal shim With brake calipe bolts |