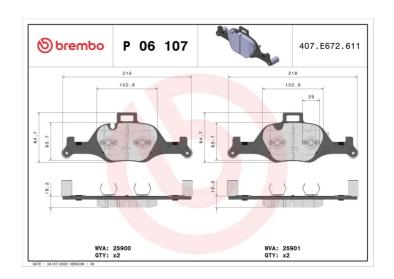

## **Technical specifications**

| recilincal spe                                   | cincacions                       |                                                                                         |
|--------------------------------------------------|----------------------------------|-----------------------------------------------------------------------------------------|
| EAN code<br><b>8020584069646</b>                 | Axle<br>Front                    | Thickness 19 mm                                                                         |
| Width<br>219 mm                                  | Height<br><b>85</b> mm           | Braking system <b>Teves</b>                                                             |
| Wear indicator<br>Prepared for wear<br>indicator | WVA number<br><b>25900,25901</b> | Accessories With accessories With anti-squeal shim With counterweights With piston clip |