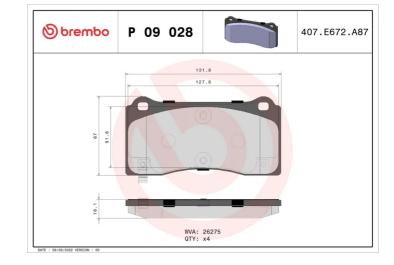

### **Technical specifications**

| EAN code                          | Axle                       | Thickness                               |
|-----------------------------------|----------------------------|-----------------------------------------|
| <b>8020584118986</b>              | Front                      | <b>16</b> mm                            |
| Width                             | Height                     | Braking system                          |
| <b>132</b> mm                     | <b>67</b> mm               | <b>Brembo</b>                           |
| Wear indicator<br><b>Acoustic</b> | WVA number<br><b>26275</b> | Accessories<br>With anti-squeal<br>shim |