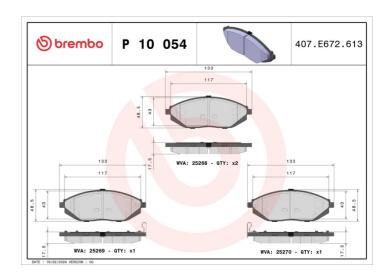

## **BRAKE PAD P 10 054**

## **Technical specifications**

| Wear indicator <b>Acoustic</b>   | WVA number <b>25268,25269,25270</b> | Accessories With anti-squeal shim |
|----------------------------------|-------------------------------------|-----------------------------------|
| Width<br>133 mm                  | Height 49 mm                        | Braking system<br><b>Akebono</b>  |
| EAN code<br><b>8020584102848</b> | Axle<br><b>Front</b>                | 18 mm                             |