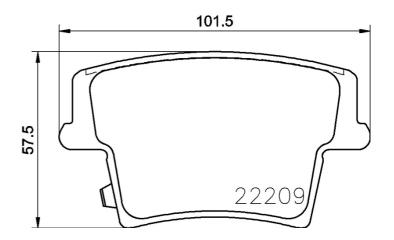

## **Technical specifications**

| EAN code<br><b>8020584081143</b> | Axle<br><b>Rear</b>     | Thickness 18 mm                                                     |
|----------------------------------|-------------------------|---------------------------------------------------------------------|
| Width <b>102</b> mm              | Height<br><b>58</b> mm  |                                                                     |
| Wear indicator Acoustic          | WVA number <b>22209</b> | Accessories With accessories With anti-squeal shim With piston clip |