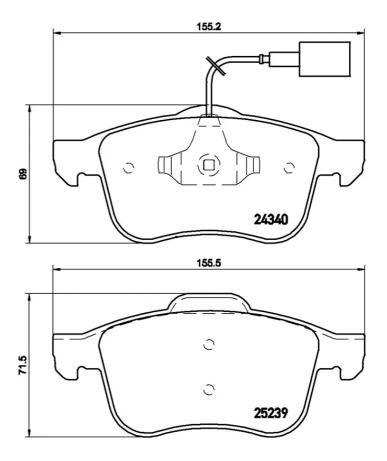

## **Technical specifications**

Thickness EAN code Axle 8020584102930 Front **20** mm

Width Height Braking system

**155** mm **69** mm Teves

Accessories

Wear indicator WVA number Electric

With anti-squeal 24340,25239