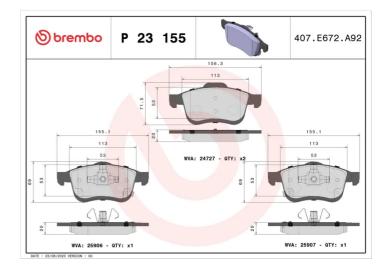

## BRAKE PAD P 23 155

## **Technical specifications**

Axle

| 8020584112175           | Front                               | <b>20</b> mm                      |
|-------------------------|-------------------------------------|-----------------------------------|
| Width<br>155 mm         | Height<br><b>69</b> mm              | Braking system <b>Teves</b>       |
| Wear indicator Acoustic | WVA number <b>24727,25906,25907</b> | Accessories With anti-squeal shim |