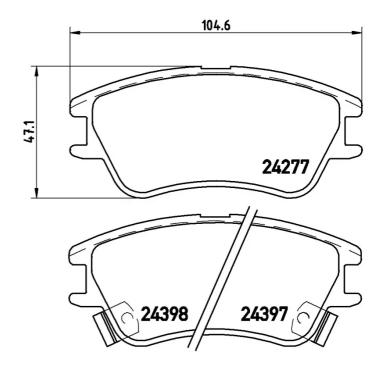

## **Technical specifications**

| EAN code                       | Axle                                   | Thickness                    |
|--------------------------------|----------------------------------------|------------------------------|
| 8020584060650                  | Front                                  | <b>17</b> mm                 |
| Width                          | Height                                 | Braking system               |
| <b>105</b> mm                  | <b>47</b> mm                           | Mando                        |
| Wear indicator <b>Acoustic</b> | WVA number<br><b>24277,24397,24398</b> | Accessories With anti-squeal |