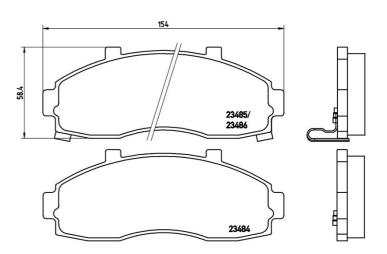

## **Technical specifications**

| EAN code<br><b>8020584060827</b> | Axle<br><b>Front</b> | Thickness<br><b>17</b> mm |
|----------------------------------|----------------------|---------------------------|
| Width                            | Height               | Braking system            |
| <b>154</b> mm                    | <b>58</b> mm         | Sumitomo                  |

Wear indicator WVA number Acoustic

23484,23485,23486

**COMPATIBLE VEHICLES** 