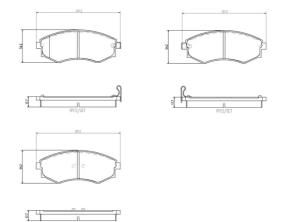

## **Technical specifications**

| EAN code       | Axle              | Thickness             |
|----------------|-------------------|-----------------------|
| 8020584087794  | Front             | <b>18</b> mm          |
|                |                   |                       |
| Width          | Height            | Braking system        |
| <b>137</b> mm  | <b>53</b> mm      | Akebono               |
|                |                   |                       |
|                |                   | Accessories           |
| Wear indicator | WVA number        | With accessories      |
| Acoustic       | 22539,22540,22541 | With anti-squeal shim |
|                |                   | SIIIIII               |
|                |                   |                       |