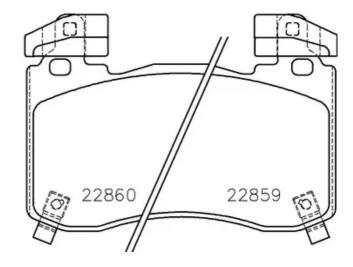

## **Technical specifications**

EAN code Axle Thickness 8020584116500 Front 17 mm

Width Height Braking system

131 mm 91 mm Brembo

Accessories

Wear indicator WVA number Acoustic 22858,22859,22860

With anti-squeal