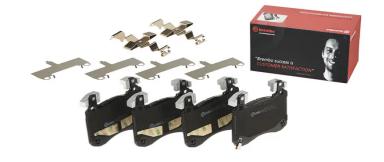

## **BRAKE PAD P 30 113**

## The P 30 113 brake pad is synonymous with reliability

The Brembo brake pad guarantees ultimate safety when braking thanks to the use of more than 100 different compounds, designed according to the type of vehicle and use. Stopping distances reduced to a minimum, maximum driving comfort and silent operation are the most important features of Brembo materials. Brembo brake pads are supplied together with an extensive range of accessories and assembly kits for professional-standard installation.

## **Technical specifications**

EAN code Axle Thickness 8020584116500 Front 17 mm

Width Height Braking system

131 mm 91 mm Brembo

Accessories

Wear indicator WVA number Acoustic 22858,22859,22860

With anti-squeal

shim

With

counterweights

**COMPATIBLE VEHICLES** 