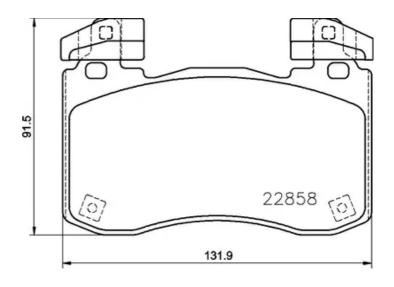

## **Technical specifications**

EAN code Axle Thickness 8020584116500 Front 17 mm

Width Height Braking system

131 mm 91 mm Brembo

Accessories

Wear indicator WVA number Acoustic 22858,22859,22860

With anti-squeal