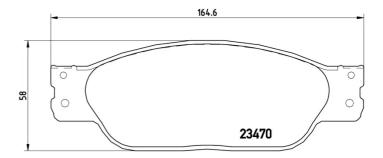

## Thickness EAN code 8020584053096 18 mm Width Height Braking system 165 mm 58 mm Lucas Accessories With accessories Wear indicator WVA number With anti-squeal Acoustic 23470

shim

bolts

With brake caliper