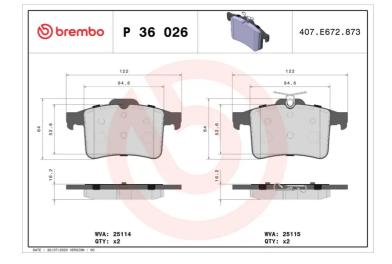

## **Technical specifications**

| EAN code                  | Axle                      | Thickness                               |
|---------------------------|---------------------------|-----------------------------------------|
| <b>8020584108864</b>      | <b>Rear</b>               | <b>16</b> mm                            |
| Width                     | Height                    | Braking system                          |
| <b>122</b> mm             | <b>64</b> mm              | <b>Teves</b>                            |
| Wear indicator<br>Without | WVA number<br>25114,25115 | Accessories<br>With anti-squeal<br>shim |