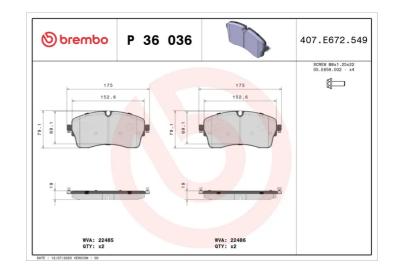

## **BRAKE PAD** P 36 036

## **Technical specifications**

| EAN code<br><b>8020584116531</b> | Axle<br><b>Front</b>      | Thickness<br><b>19</b> mm                                             |
|----------------------------------|---------------------------|-----------------------------------------------------------------------|
| Width 175 mm                     | Height<br><b>79</b> mm    | Braking system <b>ATE</b>                                             |
| Wear indicator<br><b>Without</b> | WVA number<br>22485,22486 | Accessories With accessories With anti-squeal shim With brake calipel |