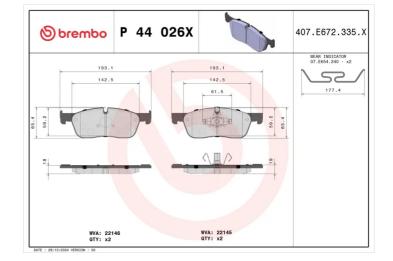

### **Technical specifications**

| EAN code                                         | Axle                             | Thickness                                                                       |
|--------------------------------------------------|----------------------------------|---------------------------------------------------------------------------------|
| <b>8020584068922</b>                             | Front                            | <b>18</b> mm                                                                    |
| Width                                            | Height                           | Braking system                                                                  |
| <b>193</b> mm                                    | <b>66</b> mm                     | <b>Teves</b>                                                                    |
| Wear indicator<br>Prepared for wear<br>indicator | WVA number<br><b>22145,22146</b> | Accessories<br>With accessories<br>With anti-squeal<br>shim<br>With piston clip |