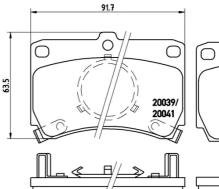

### **Technical specifications**

| EAN code             | Axle         | Thickness      |
|----------------------|--------------|----------------|
| <b>8020584053447</b> | Front        | <b>15</b> mm   |
| Width                | Height       | Braking system |
| <b>92</b> mm         | <b>64</b> mm | Sumitomo       |
| Wear indicator       | WVA number   | Accessories    |

20039,20041,21277