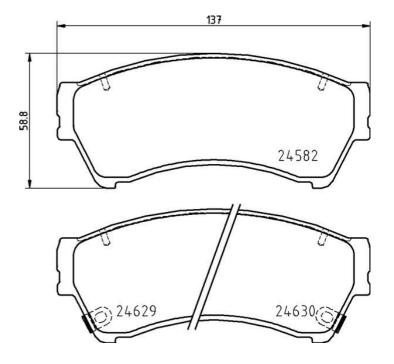

## **Technical specifications**

| 8020584087442 | Front | <b>17</b> mm |
|---------------|-------|--------------|
| EAN code      | Axle  | Thickness    |

Width Height Braking system

137 mm 59 mm Akebono

Wear indicator WVA number
Acoustic 24629,24630,24582