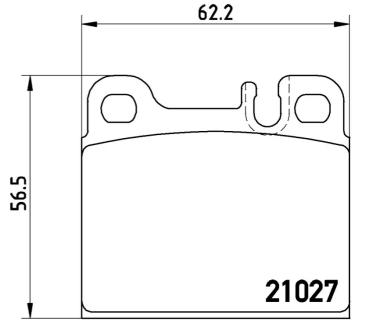

#### **Technical specifications**

| EAN code                                         | Axle                       | Thickness                              |
|--------------------------------------------------|----------------------------|----------------------------------------|
| 8020584053775                                    | Rear                       | <b>16</b> mm                           |
| Width                                            | Height                     | Braking system                         |
| <b>62</b> mm                                     | <b>57</b> mm               | Teves                                  |
| Wear indicator<br>Prepared for wear<br>indicator | WVA number<br><b>21027</b> | Accessories<br>With anti-squea<br>shim |