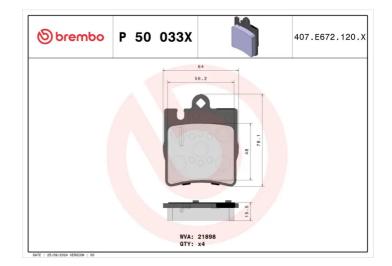

#### **Technical specifications** Thickness EAN code Axle 8020584068939 Rear 16 mm Width Height Braking system **64** mm 78 mm Teves Wear indicator Accessories WVA number Prepared for wear With anti-squeal 21898,21899 indicator shim