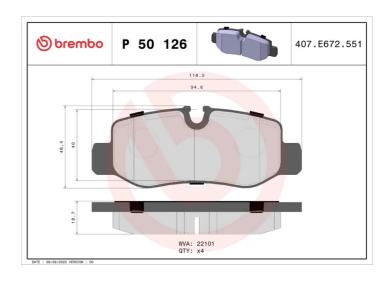

## **Technical specifications**

| EAN code<br><b>8020584080108</b>           | Axle<br><b>Rear</b>     | Thickness <b>18</b> mm                                              |
|--------------------------------------------|-------------------------|---------------------------------------------------------------------|
| Width 119 mm                               | Height<br><b>46</b> mm  | Braking system<br><b>Brembo</b>                                     |
| Wear indicator Prepared for wear indicator | WVA number <b>22101</b> | Accessories With accessories With anti-squeal shim With piston clip |