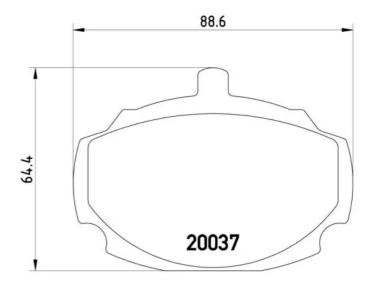

### **Technical specifications**

| EAN code                         | Axle                       | Thickness                               |
|----------------------------------|----------------------------|-----------------------------------------|
| <b>8020584054314</b>             | Front                      | <b>15</b> mm                            |
| Width                            | Height                     | Braking system                          |
| <b>88</b> mm                     | <b>64</b> mm               | AP Lockheed                             |
| Wear indicator<br><b>Without</b> | WVA number<br><b>20037</b> | Accessories<br>With anti-squeal<br>shim |