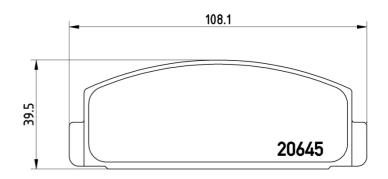

### **Technical specifications**

| EAN code       | Axle         | Thickness        |
|----------------|--------------|------------------|
| 8020584054505  | <b>Rear</b>  | <b>15</b> mm     |
| Width          | Height       | Braking system   |
| <b>108</b> mm  | <b>40</b> mm | <b>Akebono</b>   |
| Wear indicator | WVA number   | Accessories      |
| <b>Without</b> | <b>20645</b> | With anti-squeal |