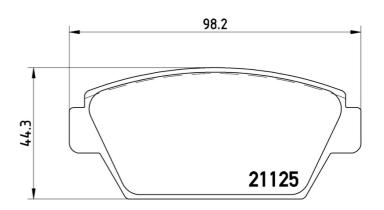

## **Technical specifications**

Axle

| 8020584054574                    | Rear                   | <b>15</b> mm                            |
|----------------------------------|------------------------|-----------------------------------------|
| Width<br>98 mm                   | Height<br><b>44</b> mm | Braking system <b>Akebono</b>           |
| Wear indicator<br><b>Without</b> | WVA number<br>21125    | Accessories<br>With anti-squeal<br>shim |