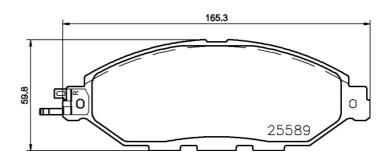

## **Technical specifications**

| EAN code             | Thickness    |
|----------------------|--------------|
| <b>8020584081211</b> | <b>17</b> mm |
| Width                | Height       |
| <b>165</b> mm        | <b>60</b> mm |
| Wear indicator       | WVA numb     |

WVA number **25589**  Accessories With anti-squeal shim