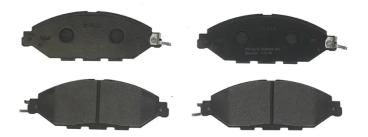

## BRAKE PAD P 56 103

The P 56 103 brake pad is synonymous with reliability

The Brembo brake pad guarantees ultimate safety when braking thanks to the use of more than 100 different compounds, designed according to the type of vehicle and use. Stopping distances reduced to a minimum, maximum driving comfort and silent operation are the most important features of Brembo materials. Brembo brake pads are supplied together with an extensive range of accessories and assembly kits for professionalstandard installation.

- ✓ OE-equivalent
- Brembo quality
- ECE-R90 certificate
- 🗸 Safety
- Performance
- Comfort

Acoustic