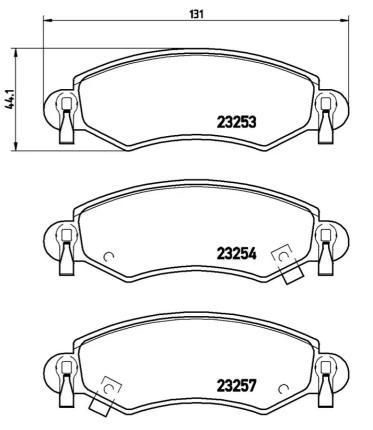

## **Technical specifications**

EAN code Thickness **8020584055663 16** mm

Width Height Braking system

**131** mm **44** mm **Bosch** 

Wear indicator WVA number Accessories

Acoustic 23253,23254,23257 With anti-squeal shim