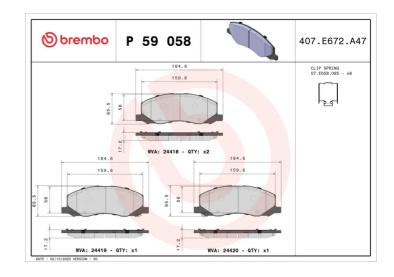

## **Technical specifications**

| EAN code<br><b>8020584090732</b> | Axle<br>Front                          | Thickness  17 mm                                   |
|----------------------------------|----------------------------------------|----------------------------------------------------|
| Width 185 mm                     | Height<br><b>66</b> mm                 | Braking system <b>TRW</b>                          |
| Wear indicator <b>Acoustic</b>   | WVA number<br><b>24418,24419,24420</b> | Accessories With accessories With anti-squeal shim |