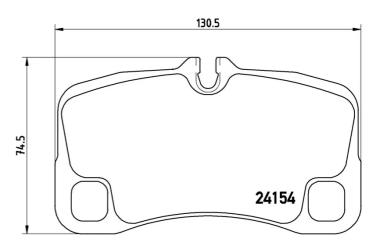

## **Technical specifications** EAN codo Thickness

| Wear indicator<br>Prepared for wear<br>indicator | WVA number<br><b>24154</b> | Accessories<br>With anti-squea<br>shim |
|--------------------------------------------------|----------------------------|----------------------------------------|
| Width<br><b>131</b> mm                           | Height<br><b>75</b> mm     | Braking system<br><b>Brembo</b>        |
| EAN code<br>8020584061831                        | <b>17</b> mm               |                                        |