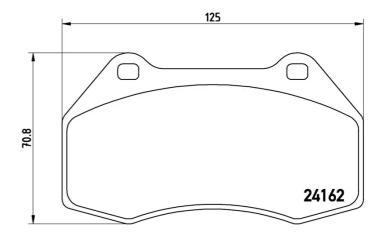

#### **Technical specifications**

| EAN code                         | Axle                       | Thickness                               |
|----------------------------------|----------------------------|-----------------------------------------|
| <b>8020584056998</b>             | <b>Front</b>               | <b>15</b> mm                            |
| Width                            | Height                     | Braking system                          |
| <b>125</b> mm                    | <b>71</b> mm               | <b>Brembo</b>                           |
| Wear indicator<br><b>Without</b> | WVA number<br><b>24162</b> | Accessories<br>With anti-squeal<br>shim |