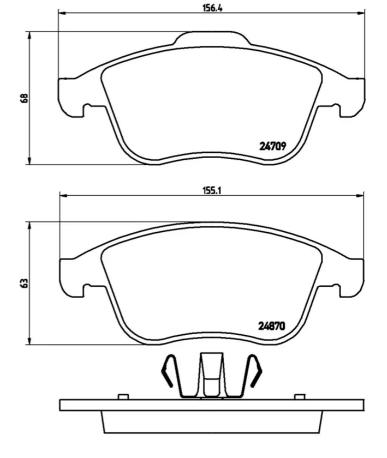

## **Technical specifications**

EAN code Axle Thickness **8020584061961 Front 18** mm

Width Height Braking system

**155** mm **63** mm **Teves** 

Accessories

Wear indicator WVA number Without 24709,24870

With accessories With anti-squeal shim