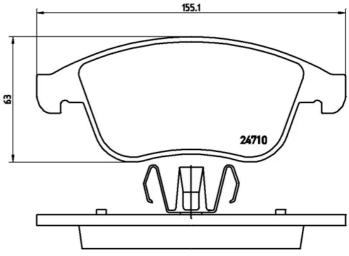

## Technical specifications

| EAN code<br><b>8020584061978</b> | Thickness<br><b>18</b> mm |                                |
|----------------------------------|---------------------------|--------------------------------|
| Width<br><b>156</b> mm           | Height<br><b>63</b> mm    | Braking system<br><b>Teves</b> |
|                                  |                           | A                              |

Wear indicator WVA number Without 24709,24710

Accessories With accessories With anti-squeal shim With piston clip