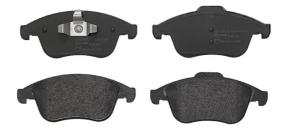

## BRAKE PAD P 68 046

The P 68 046 brake pad is synonymous with reliability

The Brembo brake pad guarantees ultimate safety when braking thanks to the use of more than 100 different compounds, designed according to the type of vehicle and use. Stopping distances reduced to a minimum, maximum driving comfort and silent operation are the most important features of Brembo materials. Brembo brake pads are supplied together with an extensive range of accessories and assembly kits for professionalstandard installation.

- OE-equivalent
- Brembo quality
- ECE-R90 certificate
- Safety
- Performance
- Comfort
- ✓ With accessories

Wear indicator WVA number Without 24709,24710

Accessories With accessories With anti-squeal shim With piston clip