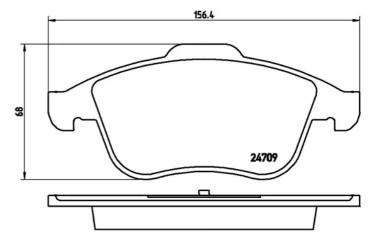

## Technical specifications

| EAN code<br><b>8020584061978</b> | Thickness<br><b>18</b> mm |                                |
|----------------------------------|---------------------------|--------------------------------|
| Width<br><b>156</b> mm           | Height<br><b>63</b> mm    | Braking system<br><b>Teves</b> |
|                                  |                           | A                              |

Wear indicator WVA number Without 24709,24710

Accessories With accessories With anti-squeal shim With piston clip