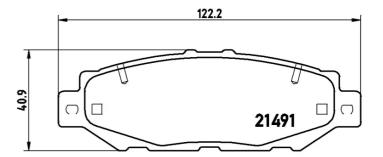

#### **Technical specifications**

| EAN code      | Axle         | Thickness      |
|---------------|--------------|----------------|
| 8020584057735 | <b>Rear</b>  | <b>16</b> mm   |
| Width         | Height       | Braking system |
| <b>122</b> mm | <b>41</b> mm | Sumitomo       |
|               |              | Accessories    |

Wear indicator Acoustic WVA number 21491,24130,24131 Accessories With anti-squeal shim