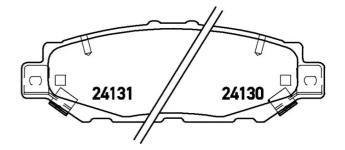

Wear indicator Acoustic WVA number 21491,24130,24131 Accessories With anti-squeal shim