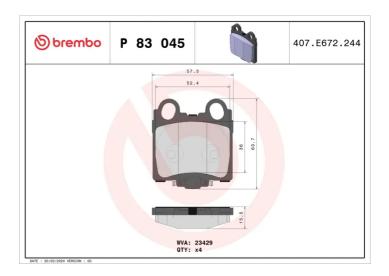

## BRAKE PAD P 83 045

## **Technical specifications**

| EAN code<br><b>8020584057803</b>  | Axle<br><b>Rear</b>    | Thickness <b>15</b> mm                  |
|-----------------------------------|------------------------|-----------------------------------------|
| Width <b>57</b> mm                | Height<br><b>64</b> mm | Braking system <b>Sumitomo</b>          |
| Wear indicator<br><b>Acoustic</b> | WVA number<br>23429    | Accessories<br>With anti-squeal<br>shim |