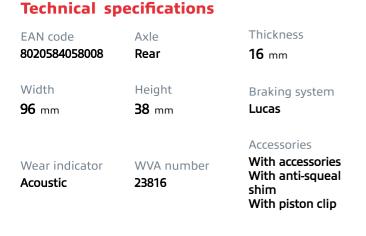

## () brembo

## BRAKE PAD P 83 065

The P 83 065 brake pad is synonymous with reliability

The Brembo brake pad guarantees ultimate safety when braking thanks to the use of more than 100 different compounds, designed according to the type of vehicle and use. Stopping distances reduced to a minimum, maximum driving comfort and silent operation are the most important features of Brembo materials. Brembo brake pads are supplied together with an extensive range of accessories and assembly kits for professionalstandard installation.

- ✓ OE-equivalent
- Brembo quality
- ECE-R90 certificate
- Safety
- Performance
- Comfort
- With accessories





95,8

73,6

WVA: 23816 QTY: x4



## COMPATIBLE VEHICLES



S

## **COMPATIBLE OE PART NUMBERS**

| 0446602020 | ΤΟΥΟΤΑ |
|------------|--------|
| 0446602040 | ΤΟΥΟΤΑ |
| 0446602070 | ΤΟΥΟΤΑ |
| 0446602110 | ΤΟΥΟΤΑ |
| 0446602160 | ΤΟΥΟΤΑ |
| 04466YZZD9 | ΤΟΥΟΤΑ |