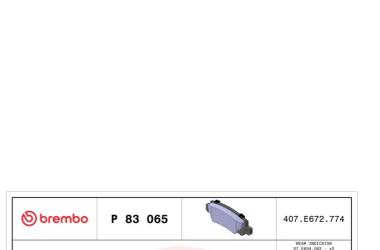

## BRAKE PAD P 83 065

The P 83 065 brake pad is synonymous with reliability

The Brembo brake pad guarantees ultimate safety when braking thanks to the use of more than 100 different compounds, designed according to the type of vehicle and use. Stopping distances reduced to a minimum, maximum driving comfort and silent operation are the most important features of Brembo materials. Brembo brake pads are supplied together with an extensive range of accessories and assembly kits for professionalstandard installation.

- ✓ OE-equivalent
- Brembo quality
- ECE-R90 certificate
- Safety
- Performance
- Comfort
- With accessories

95,8

73,6

WVA: 23816 QTY: x4