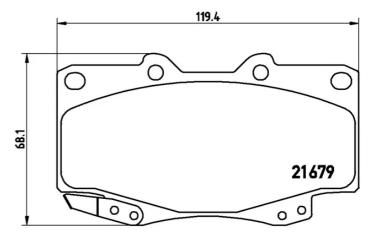

## **Technical specifications**

| EAN code                          | Axle                             | Thickness                               |
|-----------------------------------|----------------------------------|-----------------------------------------|
| <b>8020584059692</b>              | Front                            | <b>15</b> mm                            |
| Width                             | Height                           | Braking system                          |
| <b>119</b> mm                     | <b>68</b> mm                     | Sumitomo                                |
| Wear indicator<br><b>Acoustic</b> | WVA number<br><b>21679,21680</b> | Accessories<br>With anti-squeal<br>shim |