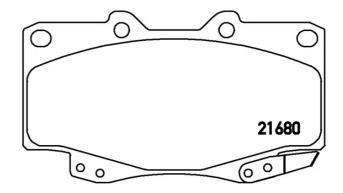

## **Technical specifications**

| EAN code                          | Axle                             | Thickness                               |
|-----------------------------------|----------------------------------|-----------------------------------------|
| <b>8020584059692</b>              | Front                            | <b>15</b> mm                            |
| Width                             | Height                           | Braking system                          |
| <b>119</b> mm                     | <b>68</b> mm                     | Sumitomo                                |
| Wear indicator<br><b>Acoustic</b> | WVA number<br><b>21679,21680</b> | Accessories<br>With anti-squeal<br>shim |