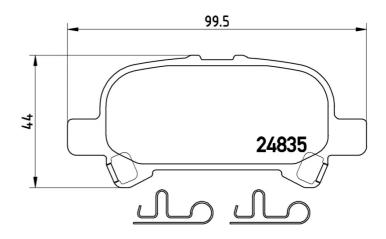

## **Technical specifications**

| EAN code<br><b>8020584090961</b> | Axle<br>Rear            | Thickness  15 mm                  |
|----------------------------------|-------------------------|-----------------------------------|
| Width 100 mm                     | Height 44 mm            | Braking system <b>Sumitomo</b>    |
| Wear indicator Acoustic          | WVA number <b>24835</b> | Accessories With anti-squeal shim |