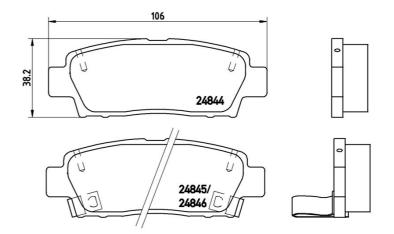

## **Technical specifications**

EAN code Axle Thickness
8020584090978 Rear 18 mm

Width Height Braking system
106 mm 38 mm Sumitomo

Wear indicator WVA number
Acoustic 24846,24844,24845

**COMPATIBLE VEHICLES** 