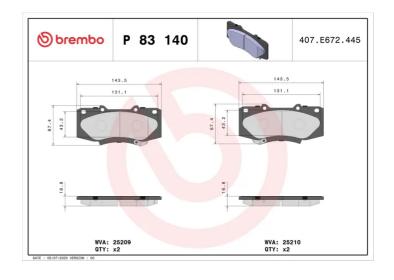

## **Technical specifications**

| EAN code<br><b>8020584103869</b> | Axle<br>Front                 | Thickness  17 mm                        |
|----------------------------------|-------------------------------|-----------------------------------------|
| Width 143 mm                     | Height 67 mm                  | Braking system <b>Advics</b>            |
| Wear indicator Acoustic          | WVA number <b>25209,25210</b> | Accessories<br>With anti-squeal<br>shim |