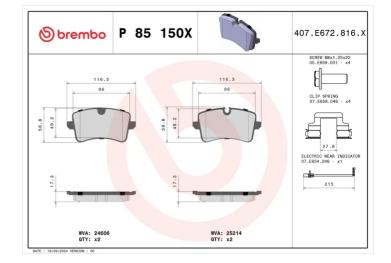

#### **Technical specifications**

| EAN code                          | Axle                             | Thickness                                                                                  |
|-----------------------------------|----------------------------------|--------------------------------------------------------------------------------------------|
| 8020584121993                     | Rear                             | <b>18</b> mm                                                                               |
| Width                             | Height                           | Braking system                                                                             |
| 117 mm                            | <b>59</b> mm                     | <b>Lucas</b>                                                                               |
| Wear indicator<br><b>Electric</b> | WVA number<br><b>24606,25214</b> | Accessories<br>With accessories<br>With anti-squeal<br>shim<br>With brake caliper<br>bolts |