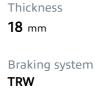

## **Technical specifications**

| EAN code<br><b>8020584120170</b>                 | Axle<br>Front and rear           |   |
|--------------------------------------------------|----------------------------------|---|
| Width<br><b>129</b> mm                           | Height<br><b>59</b> mm           | - |
| Wear indicator<br>Prepared for wear<br>indicator | WVA number<br><b>26265,26266</b> |   |