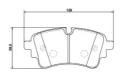

## **Technical specifications**

| EAN code<br><b>8020584120170</b>                 | Axle<br>Front and rear           |   |
|--------------------------------------------------|----------------------------------|---|
| Width<br><b>129</b> mm                           | Height<br><b>59</b> mm           | - |
| Wear indicator<br>Prepared for wear<br>indicator | WVA number<br><b>26265,26266</b> |   |