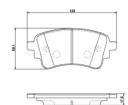

## **Technical specifications**

| EAN code<br><b>8020584120170</b>                 | Axle<br>Front and rear           |   |
|--------------------------------------------------|----------------------------------|---|
| Width<br><b>129</b> mm                           | Height<br><b>59</b> mm           | - |
| Wear indicator<br>Prepared for wear<br>indicator | WVA number<br><b>26265,26266</b> |   |