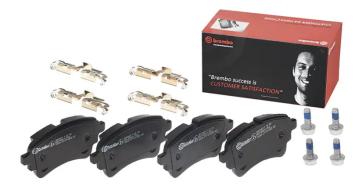

## **BRAKE PAD** P 85 186

The P 85 186 brake pad is synonymous with reliability

The Brembo brake pad guarantees ultimate safety when braking thanks to the use of more than 100 different compounds, designed according to the type of vehicle and use. Stopping distances reduced to a minimum, maximum driving comfort and silent operation are the most important features of Brembo materials. Brembo brake pads are supplied together with an extensive range of accessories and assembly kits for professionalstandard installation.

- OE-equivalent
- Brembo quality
- ECE-R90 certificate
- Safety
- Performance
- Comfort
- With accessories

**COMPATIBLE VEHICLES** 

Accessories With accessories With anti-squeal shim With brake caliper bolts

2PCS/SET