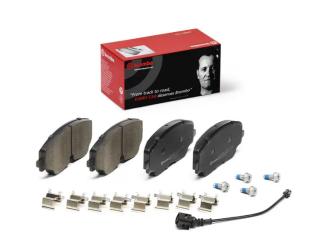

## The P 85 193 brake pad is synonymous with reliability

The Brembo brake pad guarantees ultimate safety when braking thanks to the use of more than 100 different compounds, designed according to the type of vehicle and use. Stopping distances reduced to a minimum, maximum driving comfort and silent operation are the most important features of Brembo materials. Brembo brake pads are supplied together with an extensive range of accessories and assembly kits for professional-standard installation.

- ✓ OE-equivalent
- Brembo quality
- ✓ ECE-R90 certificate
- ✓ Safety
- Performance
- ✓ Comfort
- With accessories

## **Technical specifications**

| recinited specifications          |                            |                                                                             |
|-----------------------------------|----------------------------|-----------------------------------------------------------------------------|
| EAN code                          | Axle                       | Thickness                                                                   |
| 8020584122952                     | Front                      | <b>18</b> mm                                                                |
| Width <b>178</b> mm               | Height 78 mm               | Braking system<br><b>TRW</b>                                                |
| Wear indicator<br><b>Electric</b> | WVA number<br><b>20626</b> | Accessories With accessories With anti-squeal shim With brake caliper bolts |