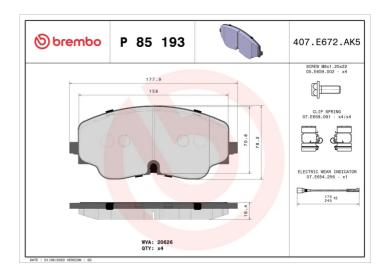

## **BRAKE PAD P 85 193**

## **Technical specifications**

| recinited specifications          |                            |                                                                             |
|-----------------------------------|----------------------------|-----------------------------------------------------------------------------|
| EAN code                          | Axle                       | Thickness                                                                   |
| 8020584122952                     | Front                      | <b>18</b> mm                                                                |
| Width <b>178</b> mm               | Height 78 mm               | Braking system<br><b>TRW</b>                                                |
| Wear indicator<br><b>Electric</b> | WVA number<br><b>20626</b> | Accessories With accessories With anti-squeal shim With brake caliper bolts |