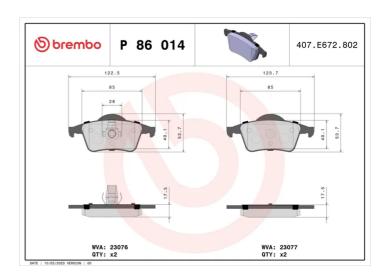

## **Technical specifications**

| EAN code<br><b>8020584059029</b> | Axle                                   | Thickness                    |
|----------------------------------|----------------------------------------|------------------------------|
| 8020384039029                    | Rear                                   | <b>18</b> mm                 |
| Width 122 mm                     | Height<br><b>54</b> mm                 | Braking system <b>Teves</b>  |
| IZZ mm                           | <b>34</b> mm                           | ieves                        |
| Manu in dinahar                  | \\\\\\\\\\\\\\\\\\\\\\\\\\\\\\\\\\\\\\ | Accessories With accessories |
| Wear indicator                   | WVA number                             | With anti-squeal             |
| Without                          | 23076,23077                            | shim<br>With piston clip     |