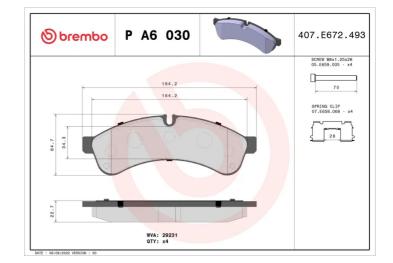

## **Technical specifications**

| EAN code                                         | Axle                       | Thickness                                                               |
|--------------------------------------------------|----------------------------|-------------------------------------------------------------------------|
| <b>8020584087503</b>                             | <b>Rear</b>                | <b>23</b> mm                                                            |
| Width                                            | Height                     | Braking sy                                                              |
| <b>184</b> mm                                    | <b>65</b> mm               | <b>Brembo</b>                                                           |
| Wear indicator<br>Prepared for wear<br>indicator | WVA number<br><b>29231</b> | Accessories<br>With acces<br>With anti-s<br>shim<br>With brake<br>bolts |

| Braking system<br>Brembo       |
|--------------------------------|
| Accessories<br>With accessorie |

S ti-squeal ake caliper bolts

**COMPATIBLE VEHICLES** 