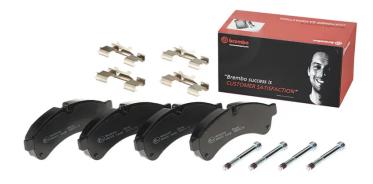

## **BRAKE PAD** P A6 030

The P A6 030 brake pad is synonymous with reliability

The Brembo brake pad guarantees ultimate safety when braking thanks to the use of more than 100 different compounds, designed according to the type of vehicle and use. Stopping distances reduced to a minimum, maximum driving comfort and silent operation are the most important features of Brembo materials. Brembo brake pads are supplied together with an extensive range of accessories and assembly kits for professionalstandard installation.

- OE-equivalent 1
- Brembo quality  $\checkmark$
- ECE-R90 certificate
- Safety  $\checkmark$
- Performance
- Comfort
- With accessories

| Braking system<br>Brembo       |
|--------------------------------|
| Accessories<br>With accessorie |

S ti-squeal ake caliper bolts

**COMPATIBLE VEHICLES** 